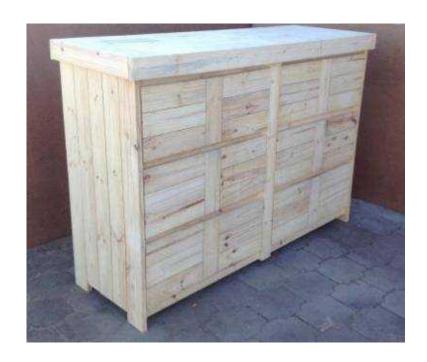

## Chest of drawers Farmhouse series 1700 (5900 R)

Location Gauteng, Johannesburg https://www.freeadsz.co.za/x-108366-z

This uniquely designed piece is reminding one of a not to distant past when these chest of drawers were a necessity for all bedrooms. This attractive 6 drawer piece will compliment your current bedroom furniture sets very well. It is a "big boy" and has deep drawers for lots off clothes. Very heavy and sturdy piece. All drawers are on runners for easy opening and closing.

The piece can be used without handles for the drawers or you decide what you want and fit them yourself. Very easy to do!

**DIMENSIONS** Length: 1 700mm Width: 600mm Height: 1 200mm

Also available in various stains and white wash techniques. Contact Johann for.