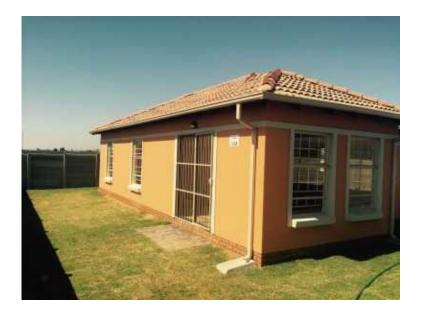

LEOPARD ROCK TUSCAN VILLAGE in Rosslyn x 46, Pretoria.

The Tuscan style houses will have the following included:

Starting from R515 000,00-R685 000,00

Stand sizes from 200sqm-250sqm.

Full title houses range from 40sqm-85sqm in size

Solar Geyser, Double Zinc, 3 door kitchen unit, Main bedroom- 2 door cupboard, Ceramic floor tiles in the whole house, Seamless gutters, Glass shower pivot door, Burglar bars on opening windows, 4 plate stove, Tuscan roof with dry ridging, Surrounding pre-cast wall 1.8m on 3 sides of the stand. New Primary & Secondary Schools opening in 2018