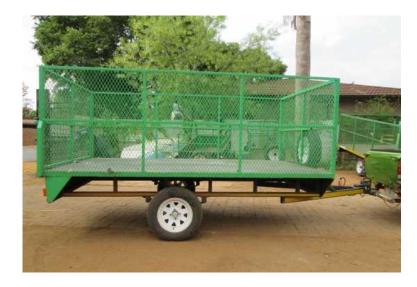

## 2. HIRE OR RENT TRAILERS - PRETORIA NORTH (150 R)

Location Gauteng, Pretoria https://www.freeadsz.co.za/x-10814-z

Welcome to Boosh Bebee Trailers & Rentals.

Renting a trailer shouldn't not be a hassle and it should be a worry free experience. That is exactly what we at Boosh Bebee Trailers & Rentals stand for. Quality workmanship makes our trailers one of the strongest and reliable in the market. We also check and service our trailers regularly to insure that you always get peace of mind when renting one of our trailers.

We have trailers from R150.00 - R800.00 a day. It depend what you want. \* Furniture Trailer - 3m x 1.8m. 750kg. \*Car Trailer - 5m x 2m. 3200kg. \*Furniture Trailer 4m x 2m. 2700kg. \*Flat Deck Trailers 6m x 2m. 3200kg. \*Cattle Trailer 3.5m x 1.8m. 2120kg