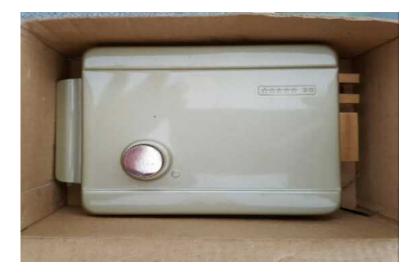

## Electric Lock Kit amp 6x Security Keys (650 R)

Location Gauteng, Johannesburg https://www.freeadsz.co.za/x-107945-z

New electric night latch lock with 6x security keys. For solid entrance door. 9 to 12V AC or DC. I have 2x sets.