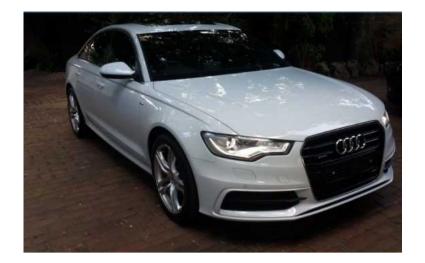

## Audi A6 Sedan S Tronic (41000 R)

Location Gauteng, Pretoria https://www.freeadsz.co.za/x-107894-z

FREE ANS Z 🗜

2013 Audi A6 Sedan Colour:Glacier White Transmission: 7 Speed S Tronic Gearbox with Peddle Shifts Factory Fitted Options: **Electronic Seats with Memory Function** Glass sunroof Front sports seats Xenon plus Lights with LED Day Time Running Lights Ambient lighting Package Folding rear seat back Headlining in black cloth BOSE surround sound system 360 Degrees cameras around the car Park Distance Control Front and Rear DVD Player with USB and SD Card Slot MMI Satellite Navigation System Voice and Touch Pad controlled S line exterior package with 19 Inch Rims, 255/50/R19 Front and Rear Tyre's New Tyres fitted in March, excellent grip. Excellent condition, accident free and well maintained car. Full Service History by.