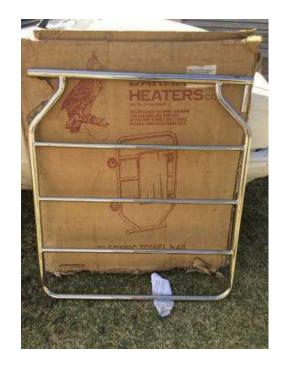

## electric towel rail (100 R)

Location **Gauteng, Johannesburg** https://www.freeadsz.co.za/x-107544-z

I have only one brand new electric towel rail.

|         | Plootic<br>ric              | †Owel           | <u>S.</u>     |
|---------|-----------------------------|-----------------|---------------|
|         | electric https://www.freeau | towel           | 75            |
|         | electric                    | towel           | raii          |
|         | https://www.freead          | dsz.co.za/x-10  | 75            |
|         | electric                    | towel           | rail          |
|         | https://www.freead          | dsz.co.za/x-10  | 75            |
|         | electric                    | towel           | r <u>ai</u> i |
|         | https://www.freead          | dsz.co.za/x-107 | 75            |
|         | electric                    | towel           | raii          |
|         | https://www.freead          | dsz.co.za/x-10  | 75            |
| 温繁煌     | electric                    | towel           | r <u>ai</u>   |
|         | https://www.freead          | dsz.co.za/x-10  | 75            |
|         | electric                    | towel           | rail          |
| 1 5 00° | https://www.freead          | dsz.co.za/x-10  | 75            |
|         | electric                    | towel           | rail          |
|         | https://www.freeac          | dsz.co.za/x-107 | 75            |
|         | electric                    | towel           | raii          |
|         | https://www.freead          | dsz.co.za/x-10  | 75            |
|         | electric                    | towel           | r <u>ai</u>   |
|         | https://www.freead          | dsz.co.za/x-10  | 75            |