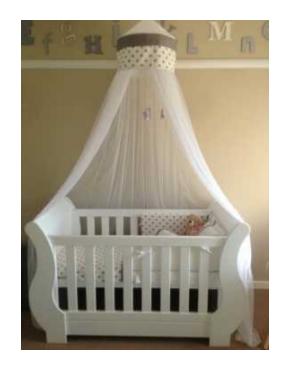

## Sleigh Cot (3000 R)

Location **Gauteng, Pretoria** https://www.freeadsz.co.za/x-107344-z

wooden sleigh cot in almost new.

|                                    |        |                            |        |                            | 温      |                            |        |                            | 廻      |                            | 迴      |                            |        |                            |        |                            | 思察     |                            |        |
|------------------------------------|--------|----------------------------|--------|----------------------------|--------|----------------------------|--------|----------------------------|--------|----------------------------|--------|----------------------------|--------|----------------------------|--------|----------------------------|--------|----------------------------|--------|
| https://www.freeadsz.co.za<br>44-z | Sleigh | https://www.freeadsz.co.za | Sleigh |
| /x-1073                            | Cot    | /x-1073                    | Cot    | /x-1073                    | Cot    | /x-1073                    | Cot    | /x-1073                    | Cot    | /x-1073                    | Cot    | /x-1073                    | Cot    | /x-1073                    | Cot    | /x-1073                    | Cot    | /x-1073                    | Cot    |