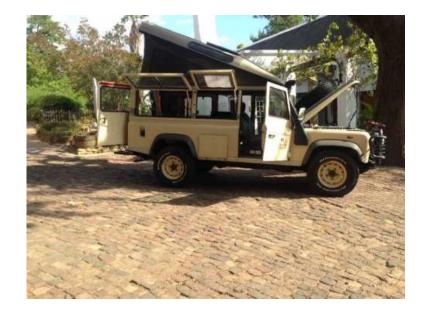

## Land Rover Defender tdi motorhome (32000 R)

Location Gauteng, Pretoria https://www.freeadsz.co.za/x-107097-z

## 2006 Land Rover Defender tdi motorhome

tdi camper with warn winch, bullbar mounted highlift jack, 4 side jack points, BF Goodrich All Terrain tires, s/s extra long distant tanks, 2 hidden jerry cans, safe, handbrake moved to middle console, dvd radio, ukw imported radio, pneumatic roof lift and bed upstairs with fan and lights, motorcycle or other gear rear rack, hot and cold external on-board shower. ax,spade,saw brackets, fender, lights, indicators and side protectors. fridge/freezer, 110watt solar with inverter, charger, external blue plug, 220V and 12V plugs. external kitchen with mounted gas, simple awning, driver seat further back for long legs, walk through, hidden storage space for 24 bottles of wine, 9L brandy, 20 cans, plus slide out ramp for 6 amo boxes. permanent s/s grass.