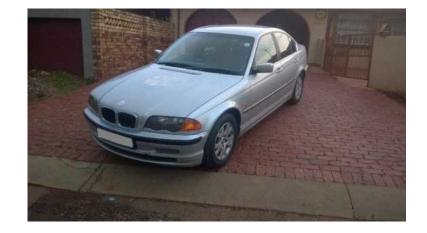

## BMW E46 320i (23000 R)

Location **Gauteng, Pretoria** https://www.freeadsz.co.za/x-107086-z

2000 BMW E46 320i, original condition, spare keys, new tyres, just had major service done, car runs very nice no mechanical or electrical issues, never been re sprayed, car has plenty of power and drives extremely smooth with no leaks or smoke, car is solid and must be seen to be