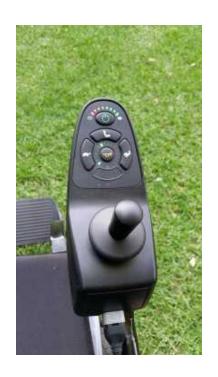

## Great indoor outdoor electric Wheelchair, rolstoel for sale (30000 R)

Location **Gauteng, Johannesburg** https://www.freeadsz.co.za/x-106997-z

Indoor and outdoor electric wheelchair. This chair is extremely comfortable. Range on a charge on a hard level surface is about 20+ km but all depends on driving style.

Reason for sale is that I needed a folding wheelchair so bought another one after only using this one for 3 months. Been gathering dust the rest of the time. I bought this chair 1 year ago. Wheelchair is in very good condition and just came back from a service. Every thing works great. The chair can accommodate a person up to 140kg top speed is +/- 12km.

It can easily fit through a standard door, and the backrest can fold forward to help transport.

For any more info please dont hesitate to give me a call or whatsapp on 082 884