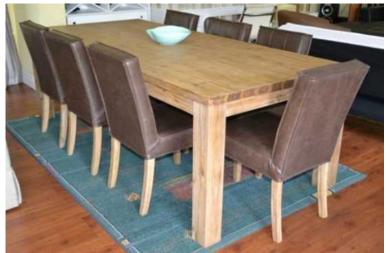

## Never been used solid acacia wood dining table. Retails for R7999. Modern, trendy (69)

Gauteng, Johannesburg Location

https://www.freeadsz.co.za/x-106910-z

8-10 seater

Measurements: 220(I) x 100(w) x 77(h)

Assembly required: No

Material type: Solid acacia wood

The furniture we sell is brand new but comes off the show room floor. As such we are able to offer fantastic prices on quality furniture.

Please note that all prospective purchasers should fully inspect all items before purchase. No refunds or returns will be