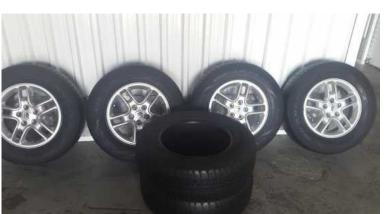

## Set 17 inch Original Discovery 3 mags with tyres as well as 2 spare tyres (10000 R)

Gauteng, Johannesburg Location https://www.freeadsz.co.za/x-106847-z

R10000 R10k for the set 17 inch Original Discovery 3 mags with tyres as well as 2 spare tyres Tyres on mags have 50% tread left the two spare tyres have 70% tread left

Tyre size:235/70/17

Tyre make: Goodyear Wrangler All Weather

Contact Joe

|     | 1110011 |  |
|-----|---------|--|
| 448 | 11987   |  |

https://www.freeadsz.co.za/x-1068 47-z

mags

https://www.freeadsz.co.za/x-1068 47-z Original Discovery https://www.freeadsz.co.za/x-1068 47-z mags