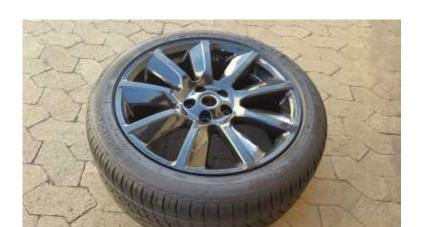

## One Range Rover Sport Original 20 inch Black Spare

Location **Gauteng, Johannesburg** https://www.freeadsz.co.za/x-106845-z

R4750 for the One Range Rover Sport Original 20 inch Black Spare mag with 80% tread Goodyear Tyre Tyre size:275/40/20
This mag is a Virgin Wheel never been repaired Contact Andre