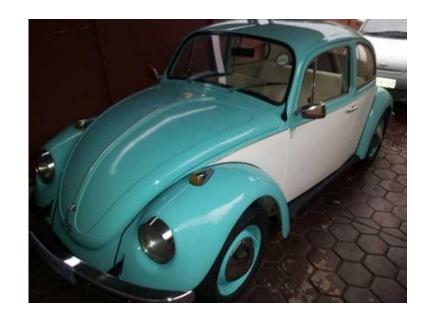

## Beetle (27000 R)

Location **Gauteng, Moot** https://www.freeadsz.co.za/x-106715-z

1970 Beetle, 170000km. Car and engine in good running condition. To view the car contact Gerhard.

|    | Beetle                                    |
|----|-------------------------------------------|
|    | https://www.freeadsz.co.za/x-1067<br>15-z |
| 製料 | Beetle                                    |
|    | https://www.freeadsz.co.za/x-1067<br>15-z |
|    | Beetle                                    |
|    | https://www.freeadsz.co.za/x-1067<br>15-z |
|    | Beetle                                    |
|    | https://www.freeadsz.co.za/x-1067<br>15-z |
|    | Beetle                                    |
|    | https://www.freeadsz.co.za/x-1067         |
|    | Beetle                                    |
|    | https://www.freeadsz.co.za/x-1067         |
|    | Beetle                                    |
|    | https://www.freeadsz.co.za/x-1067         |
|    | Beetle                                    |
|    | https://www.freeadsz.co.za/x-1067<br>15-z |
|    | Beetle                                    |
|    | https://www.freeadsz.co.za/x-1067<br>15-z |
|    | Beetle                                    |
|    | https://www.freeadsz.co.za/x-1067<br>15-z |