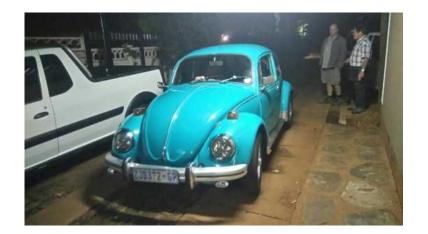

## Beetle 73 (16000 R)

Location **Gauteng, Moot** https://www.freeadsz.co.za/x-106714-z

Beetle for sale, running and in every day use. needs some tlc. to swop for a bakkie if

| Beetle                               | 73    |
|--------------------------------------|-------|
| https://www.freeadsz.co.za/x         | -1067 |
| Beetle                               | 73    |
| Beetle                               | 73    |
| https://www.freeadsz.co.za/x<br>14-z | -1067 |
| Beetle                               | 73    |
| https://www.freeadsz.co.za/x<br>14-z | -1067 |
| Beetle                               | 73    |
| https://www.freeadsz.co.za/x         | -1067 |
| Beetle                               | 73    |
| https://www.freeadsz.co.za/x<br>14-z | -1067 |
| Beetle                               | 73    |
| https://www.freeadsz.co.za/x<br>14-z | -1067 |
| Beetle                               | 73    |
| https://www.freeadsz.co.za/x<br>14-z | -1067 |
| Beetle                               | 73    |
| https://www.freeadsz.co.za/x<br>14-z | -1067 |
| Beetle                               | 73    |
| https://www.freeadsz.co.za/x<br>14-z | -1067 |