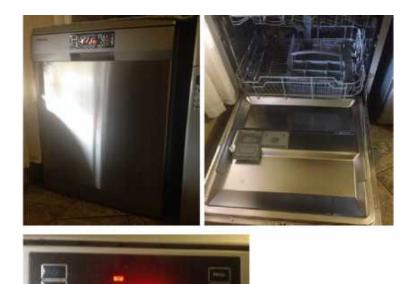

## Silver Samsung Dishwasher (3650 R)

Location Gauteng, Johannesburg https://www.freeadsz.co.za/x-106685-z

Model DW-FN310T – 12I consumption A+ Energy rating Samsung stainless steel dishwasher Extremely quiet when washing, 3 power nozzle, auto wash cycle (cleaner and uses less energy), 850mm H x 600 mm W

Easy to clean due to stainless steel. Small scratch on washer door (white in photo reflection not the scratch). Bought in

2014. Comes with manual and dishwashing

|                                                                        |                                           |                           |                                           |                             |                           | 1                                         |                           | -                                         |                           | 1                                         |                           | 1                                         |                           | 1                                         |                           | 1                                         |                           |
|------------------------------------------------------------------------|-------------------------------------------|---------------------------|-------------------------------------------|-----------------------------|---------------------------|-------------------------------------------|---------------------------|-------------------------------------------|---------------------------|-------------------------------------------|---------------------------|-------------------------------------------|---------------------------|-------------------------------------------|---------------------------|-------------------------------------------|---------------------------|
|                                                                        |                                           |                           |                                           |                             |                           |                                           |                           |                                           |                           |                                           |                           |                                           |                           |                                           |                           |                                           |                           |
| Silver Samsung Dishwasher<br>https://www.freeadsz.co.za/x-1066<br>85-z | https://www.freeadsz.co.za/x-1066<br>85-z | Silver Samsung Dishwasher | https://www.freeadsz.co.za/x-1066<br>85-z | //www.freeadsz.co.za/x-1066 | Silver Samsung Dishwasher | https://www.freeadsz.co.za/x-1066<br>85-z | Silver Samsung Dishwasher |