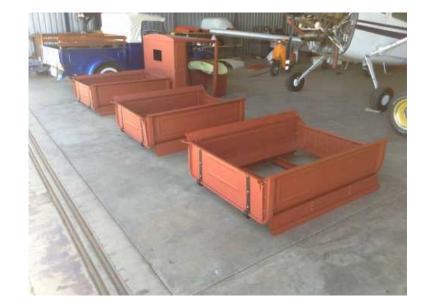

## Model A bins (10000 R)

Location **Gauteng, Pretoria** https://www.freeadsz.co.za/x-10641-z

Ford model A loadbins with tailgates. New steel.

| http                   | 1-1 area 20-4          | 1 ht                   | http                   | http                   | 1-z                    | 1-2 http               | http                   |                        | http                   |
|------------------------|------------------------|------------------------|------------------------|------------------------|------------------------|------------------------|------------------------|------------------------|------------------------|
| Model ps://www.freeads |
| A<br>z.co.za           |
| bins                   | bins                   | bins                   | bins<br>3/x-1064       | bins                   | bins                   | bins                   | bins<br>3/x-1064       | bins<br>3/x-1064       | bins                   |