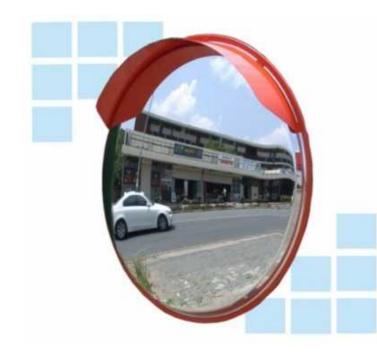

## Mirror, mirror on the wall, who is hiding around the corner 100cm outdoor (2765 R)

Location Gauteng, Johannesburg https://www.freeadsz.co.za/x-106398-z

Making Blind corners visible indoors or outdoors. The Security Convex Mirror is the best when it comes to none-electronic surveillance. Convex mirrors are design for security from theft and other

crimes, it is also design to see around sharp bends and corners. The indoor unit is best for eliminating blind spots throughout the building, allowing for a safer environment.

Indoor unit sizes including Wall mounting Bracket