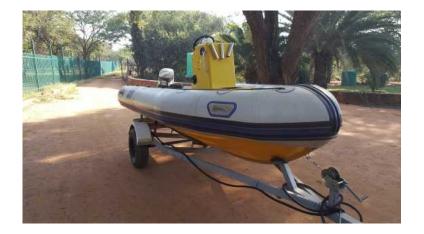

## Semi ridged duck (15000 R)

Location **Gauteng, Pretoria** https://www.freeadsz.co.za/x-106210-z

Gemini semi rigid duck with 60hp yamaha longshaft motor in good condition no papers for.

| Semi             | ridged         | duck |
|------------------|----------------|------|
| https://www.free | eadsz.co.za/x- | 1062 |
| Semi.            | ridged         | duck |
| https://www.free | eadsz.co.za/x- | 1062 |
| Semi             | ridged         | duck |
| https://www.free | eadsz.co.za/x- | 1062 |
| Semi             | ridged         | duck |
| https://www.free | eadsz.co.za/x- | 1062 |
| Semi:            | ridged         | duck |
| https://www.free | eadsz.co.za/x- | 1062 |
| Semi             | ridged         | duck |
| https://www.free | eadsz.co.za/x- | 1062 |
| Semi.            | ridged         | duck |
| https://www.free | eadsz.co.za/x- | 1062 |
| Semi             | ridged         | duck |
| https://www.free | eadsz.co.za/x- | 1062 |
| Semi:            | ridged         | duck |
| https://www.free | eadsz.co.za/x- | 1062 |
| Semi:            | ridged         | duck |
| https://www.free | eadsz.co.za/x- | 1062 |