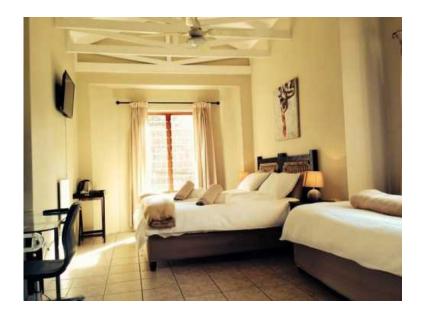

Room 1 = Small room with a double bed, Ensuite bathroom (shower), mini kitchenette, Fridge, microwave, toaster, kettle etc. 32" TV, MNET and SABC. Uncapped Wi-Fi

• R320 per night (single occupant) / R380 per night (2 persons sharing)

• R250 per night (single occupant weekly rate) (> 7 days)

• R5500 single occupant monthly rate

Room 2 = Medium room with a king bed, Ensuite shower room, mini kitchenette, Fridge, microwave, toaster, kettle etc. 32" TV, MNET and SABC. Desk in room and Uncapped Wifi • R380 per night (single occupant) / R400 per night (2 persons sharing)

• R300 per night (single occupant weekly rate) (> 7 days)

• R6500 single occupant monthly rate

• R300 per night (single occupant weekly rate) (> 7 days)
 • R7500 single occupant monthly rate

Room 5 = Medium room with a double bed, Ensuite shower room, mini kitchenette, Fridge, microwave, toaster, kettle etc. 32" TV, MNET and SABC. Desk in room and Uncapped Wifi • R380 per night (single occupant) / R400 per night (2 persons sharing) • R300 per night (single occupant weekly rate) (> 7 days) • R6500 single occupant monthly rate