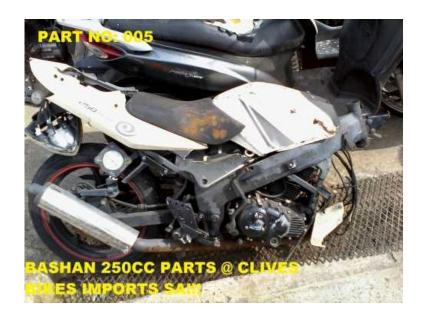

## CLEAR OUT SALEbashan 250rr complete bike parts at clives bikes

Gauteng, Johannesburg Location https://www.freeadsz.co.za/x-105875-z

we are a durban based company

complete bike parts to clear from a to z, only parts only new and used,

bashan 250rr superbike... suppliers of all other bike parts, chinese/japanese

CALL;031 837 8822/082 465 1537 email; info at clivesbikes dot co dot

| ttps://www.freeadsz.co.za/x-1058<br>5-z | CLEAR OUT<br>50rr complete<br>lives  |
|-----------------------------------------|--------------------------------------|
| v.freead                                | OUT                                  |
| SZ.CO.Z                                 |                                      |
| za/x-105                                | SALEbashan<br>bike parts at<br>bikes |
| œ                                       | es al                                |