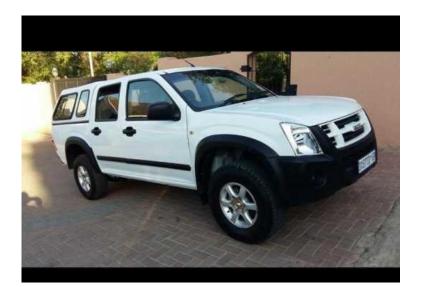

## ISUZU KB SERIES K240 DCAB (33000 R)

Location Gauteng, Pretoria https://www.freeadsz.co.za/x-105735-z

2011 ISUZU KB SERIES K240 DCAB

ABS,AIRBAGS,RD/CD/MP3,SPORTS LIGHTS,RD/CD/MP3,MAGS,SIDE STEPS,TOWBAR,BULL BAR, RUBBERISED BIN,CANOPY,GOOD CLEAN