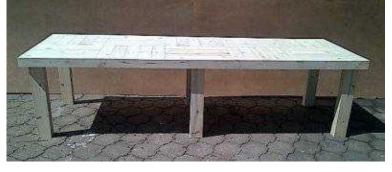

## Patio table Farmhouse series 2950 with 6 legs-Raw (3250 R)

https://www.freeadsz.co.za/x-105700-z

## AVAILABLE IMMEDIATELY!!!!!!

Very nice large affordable table with 2 additional legs. Can seat 12 to 14 people.

Also available in customized sizes as well as in various stains and white wash techniques. Contact