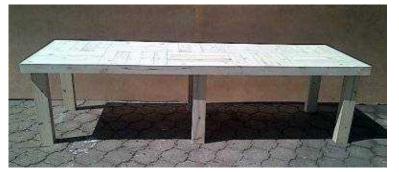

## Patio table Farmhouse series 2950 with 6 legs-Raw (3250 R)

https://www.freeadsz.co.za/x-105700-z

## AVAILABLE IMMEDIATELY!!!!!!

Very nice large affordable table with 2 additional legs. Can seat 12 to 14 people.

Also available in customized sizes as well as in various stains and white wash techniques. Contact