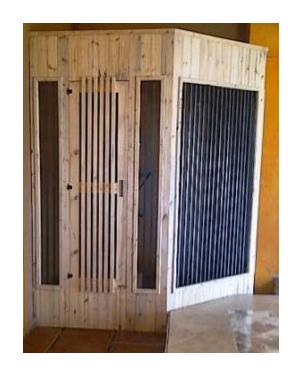

## **Indoor Bird Cage Farmhouse series 3000 Raw (7990 R)**

Location Gauteng, Johannesburg

https://www.freeadsz.co.za/x-105697-z

同一一

Approximate dimensions:

Length: 2200mm Width: 1800mm Height: 3000mm

Also available in various stains and other painting techniques. Contact Johann for.