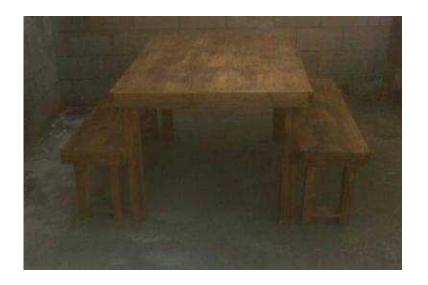

## Patio table Fs 1400 6 seater extra width stained (4300 R)

Location Gauteng, Johannesburg https://www.freeadsz.co.za/x-105696-z

This table can seat 6 people easily. The normal width (700mm)has been increased to 1000mm. The slats have been laminated to have a "solid" look. Ideal for young couples and bachelors and/or for entertaining on the patio. Will be an excellent dining table.

DIMENSIONS

Table Length: 1400mm Width: 1000mm Height: 760mm

Benches Length: 1400mm Width: 400mm Height: 450mm

Also available in customized sizes as well as in various stains and white wash techniques. Contact Johann for