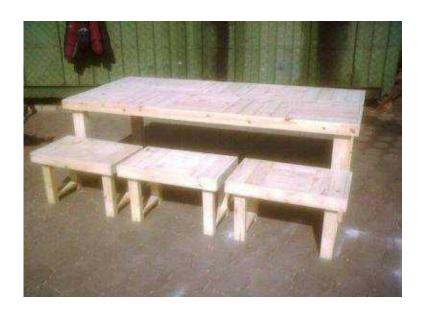

## Patio table Farmhouse series 2390 combo - Raw (4700 R)

Location Gauteng, Johannesburg https://www.freeadsz.co.za/x-105695-z

This beautiful set comprises of 1 Table and 3 short benches. Ideal if space is limited and table is next to a wall. 3 small benches in stead of 1 long bench are used for easy access to seating. Can seat 8 to 10 people. Ideal for entertaining or using it as a dining table.

DIMENSIONS OF TABLE

Length: 2390mm Width: 1220mm Height: 760mm

DIMENSIONS OF BENCHES

Length: 750mm Width: 450mm Height: 450mm

Also available in customized sizes and various stains and white wash techniques. Contact Johann for.