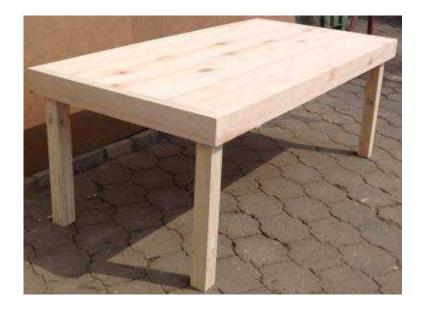

## Patio table Farmhouse Chunky series 1890 Raw (3300 R)

Location Gauteng, Johannesburg

https://www.freeadsz.co.za/x-105694-z

This beautiful table can seat 8 to 10 people. The top consists of 50mm thick slats and nice thick edging to give it a "chunky" appearance. Very sturdy and heavy and will also be an excellent dining-room table. Benches are optional. Normal price in excess of R4 000.00. The "launch" price is for this month only, so get your orders in as you will never, ever get this table for this price!

**Approximate Dimensions** 

Length: 1890mm

Width: 990mm

Height: 760mm

Also available in various stains and white wash techniques. Contact Johann for