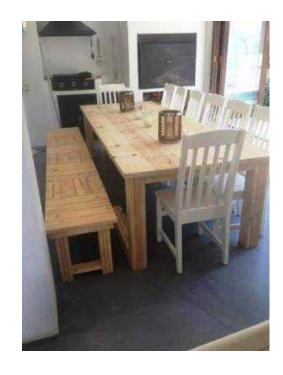

## Patio table and bench combo CCseries 3000 sealed (8400 R)

Location Gauteng, Johannesburg

https://www.freeadsz.co.za/x-105688-z

This beautiful table can seat 10 to 12 people. The top consists of 38mm thick slats and nice thick legs and edging to give it a "chunky" appearance. Very sturdy and heavy and will also be an excellent dining-room table. This set has been sealed with a clear sealer to enhance the natural beauty of the wood.

This combo consists of one table and one bench only, everything else excluded. Chairs and more benches are optional.

**Approximate Dimensions** 

Table:

Length: 3000mm Width: 1100mm Height: 760mm

Bench:

Length: 3000mm Width: 450mm Height: 450mm