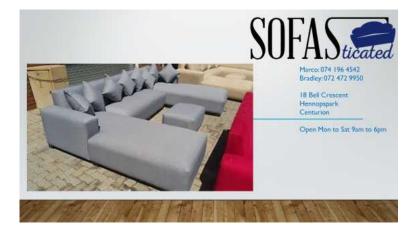

## **FREE MS Z:** Showroom Open Today - The Texas Daybeds U Shape R7250 (7250 R)

Location Gauteng, Pretoria https://www.freeadsz.co.za/x-105621-z

Showroom Open Today - The Texas Daybeds U Shape R7 250

Size: 3,2m x 2m x 2m Daybed Daybed: Left and Right Colour: Many Colour Options to Choose From Fabric: Standard Fabrics (PU Leather, Chenille, Suede) Design Fabrics: Huge Range, Additional Charges Apply Stitching: Choice of Plain, Single, Fold Over Comes with: Ottoman and 8 Scatter Cushions or Large 80cm x 80cm Ottoman

Contact Bradley on 072 472 9950 or Marco on 074 196 4542 or check out our website www.sofasticated.co.za

Showroom Open 9am to 5pm Monday to Saturday **18 Bell Crescent** Hennopspark