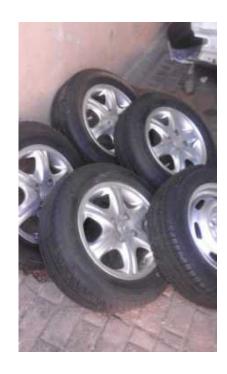

## Geely mags and tyres (3500 R)

Location **Gauteng, Midrand** https://www.freeadsz.co.za/x-105526-z

Geely mags and tyres with spare rim and tyre, all tyres brand new R3 500. Krugersdorp

| •          | Geely                | mags      | and      | tvres |
|------------|----------------------|-----------|----------|-------|
|            | https://www.<br>26-z | freeadsz. | co.za/x- | 1055  |
|            | Geely                | mags      | and      | tyres |
|            | https://www.<br>26-z | freeadsz. | co.za/x- | 1055  |
|            | Geely                | mags      | and      | tyres |
|            | https://www.<br>26-z | freeadsz. | co.za/x- | 1055  |
|            | Geely                | mags      | and      | tyres |
|            | https://www.<br>26-z | freeadsz. | co.za/x- | 1055  |
| <b>1</b>   | Geely                | mags      | and      | tyres |
|            | https://www.<br>26-z | freeadsz. | co.za/x- | 1055  |
|            | Geely                | mags      | and      | tyres |
|            | https://www.<br>26-z | freeadsz. | co.za/x- | 1055  |
|            | Geely                | mags      | and      | tyres |
|            | https://www.<br>26-z | freeadsz. | co.za/x- | 1055  |
|            | Geely                | mags      | and      | tyres |
| <b>   </b> | https://www.<br>26-z | freeadsz. | 0.za/x-  | 1055  |
|            | Geely                | mags      | and      | tyres |
|            | https://www.<br>26-z | freeadsz. | co.za/x- | 1055  |
|            | Geely                | mags      | and      | tyres |
|            | https://www.<br>26-z | freeadsz. | co.za/x- | 1055  |