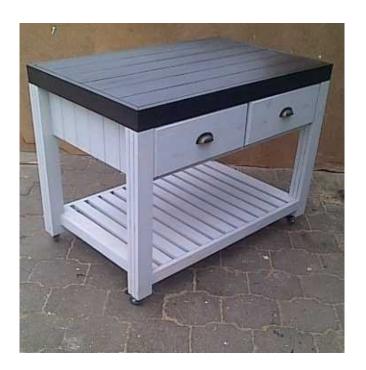

## **FREE NOS Z:22**Kitchen Island Farmhouse series 1150 mobile - Two tonegrey wash (4400 R)

Gauteng, Johannesburg Location https://www.freeadsz.co.za/x-105462-z

Beautiful Two tone handcrafted island with dark brown top and grey wash body, with a slatted bottom shelf and 2 deep drawers. The shelf allows for ample space for deep wicker baskets or to store a lot of items. This is a heavy and sturdy piece and the castors allows for easy handling.

**DIMENSIONS** Length: 1150mm Width: 600mm Height: 900mm

Also available in customized sizes as well as Raw or various stains and white wash techniques. Contact Johann for.

| Kitchen Island Farmhouseries 1150 mobile - Tvonegrey was ttps://www.freeadsz.co.za/x-105 |
|------------------------------------------------------------------------------------------|
|                                                                                          |