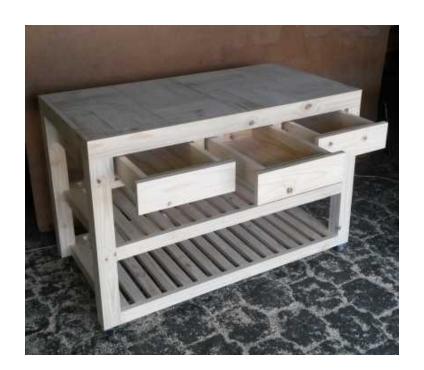

## Kitchen Island Farmhouse series 1340 mobile with drawers Raw (3900 R)

Location Gauteng, Johannesburg

https://www.freeadsz.co.za/x-105461-z

This fantastic trolley is a must for larger Kitchens. The drawers are very handy for the hands-on "cook." Lots of space for Wicker baskets etc.

## **DIMENSIONS**

Length: 1340mm Width: 700mm Height: 900mm

Also available in customized sizes as well as various stains and white wash techniques. Contact Johann for.

| -z<br>ps://wv                | Kitchen<br>ries '<br>awers |
|------------------------------|----------------------------|
| /w.freea                     | n Island<br>1340 r         |
| ps://www.freeadsz.co.za/x-10 | 걸                          |
| a/x-10                       | Farmhou<br>obile v<br>R    |