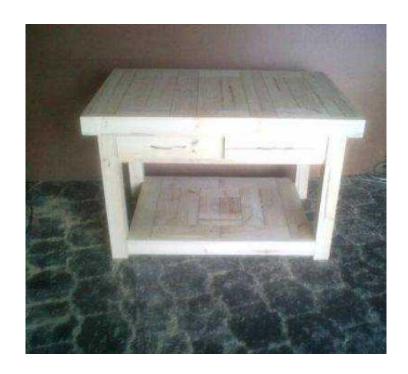

## Kitchen Island with drawers (4) Fseries 1180 Raw (3450 R)

Location Gauteng, Johannesburg

https://www.freeadsz.co.za/x-105458-z

## **DIMENSIONS**

Length: 1180mm Width: 800mm Height: 760mm

Also available in customized sizes as well as in various stains and white wash techniques. Contact

Johann for.

| <br>   | Kitchen Island with drawers                      |
|--------|--------------------------------------------------|
|        | Fseries 1                                        |
|        | https://www.freeadsz.co.za/x-1054<br>58-z        |
|        | Kitchen Island with drawers (4) Fseries 1180 Raw |
|        | https://www.freeadsz.co.za/x-1054<br>58-z        |
| 7.20 m | Kitchen Island with drawers (4) Fseries 1180 Raw |
|        | https://www.freeadsz.co.za/x-1054<br>58-z        |
|        | Kitchen Island with drawers (4) Fseries 1180 Raw |
|        | https://www.freeadsz.co.za/x-1054<br>58-z        |
|        | Kitchen Island with drawers (4) Fseries 1180 Raw |
|        | https://www.freeadsz.co.za/x-1054<br>58-z        |
|        | Kitchen Island with drawers (4) Fseries 1180 Raw |
|        | https://www.freeadsz.co.za/x-1054<br>58-z        |
|        | Kitchen Island with drawers (4) Fseries 1180 Raw |
|        | https://www.freeadsz.co.za/x-1054<br>58-z        |
|        | Kitchen Island with drawers (4) Fseries 1180 Raw |
|        | https://www.freeadsz.co.za/x-1054<br>58-z        |
|        | Kitchen Island with drawers (4) Fseries 1180 Raw |
|        | https://www.freeadsz.co.za/x-1054<br>58-z        |
|        | Kitchen Island with drawers (4) Fseries 1180 Raw |
|        | https://www.freeadsz.co.za/x-1054<br>58-z        |