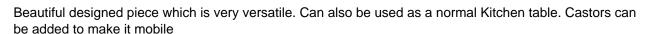

## Kitchen Island with drawers (4) Fseries 1180 Raw (3450 R)



Location Gauteng, Johannesburg

https://www.freeadsz.co.za/x-105458-z



## **DIMENSIONS**

Length: 1180mm Width: 800mm Height: 760mm

Also available in customized sizes as well as in various stains and white wash techniques. Contact

Johann for.

| <br>   | Kitchen Island with drawers                      |
|--------|--------------------------------------------------|
|        | Fseries 1                                        |
|        | https://www.freeadsz.co.za/x-1054<br>58-z        |
|        | Kitchen Island with drawers (4) Fseries 1180 Raw |
|        | https://www.freeadsz.co.za/x-1054<br>58-z        |
| 7.20 m | Kitchen Island with drawers (4) Fseries 1180 Raw |
|        | https://www.freeadsz.co.za/x-1054<br>58-z        |
|        | Kitchen Island with drawers (4) Fseries 1180 Raw |
|        | https://www.freeadsz.co.za/x-1054<br>58-z        |
|