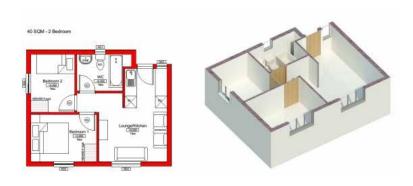

## Fleurhof Apartments Meadow Crest West (335000 R)

Location **Gauteng, Johannesburg** https://www.freeadsz.co.za/x-105102-z

Why rent when you can buy, with affordable bond repayments of from R3345 pm.

Meadow Crest West Apartments, situated in Fleurhof on Main Reef Road near Florida, with easy access to freeways, Roodepoort, Westgate Mall, Laanglaagte, Crown Mines, Helen Joseph, and Johannesburg CBD.

Features and benefits:

40m <sup>2</sup> units in a 2 bed, 1 bath configuration with open plan living and kitchen area. Demarcated parking bay for each

unit.

Screeded flooring throughout.

Landscaped gardens.

Bathrooms are strategically tiled.

Basic kitchen, with formica work surfaces.

ryanoc@calgrom3.com

0713217963

T's and C's