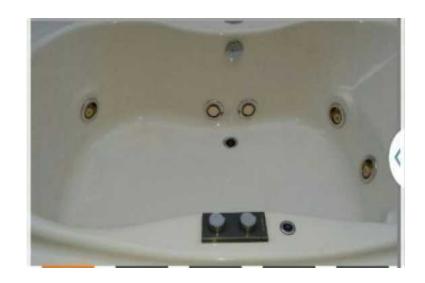

## 6Jet spa bath (Bargain) (3000 R)

Location **Gauteng, Midrand** https://www.freeadsz.co.za/x-104727-z

6 jets, 2 air controls, on/off jet button, 2 water intakes. Electrical details: 220 volts, Femco pump 1.1kw. Size: L1800x W1100x H. All in excellent working condition. Bath almost brand new Contact Amanda