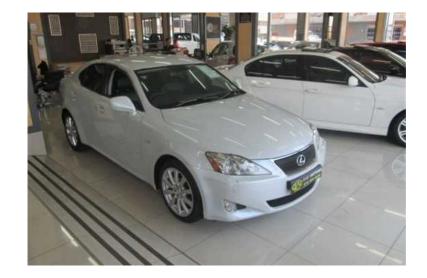

## Lexus IS (189950 R)

Location **Gauteng, Pretoria** https://www.freeadsz.co.za/x-104516-z

Radio/CD MP3,Immobiliser,ABS,Mags,CD Player,Leather Interior,Navigation System,Electric mirrors,Power Steering,Electric Windows,Air Bags,Traction Control,Alarm,Air Conditioning,Cruise Control,Full Service History,Central Locking,Bluetooth,Electric Seats,M/Function Steering,PDC.LEXUS IS 250 AUTO FOR