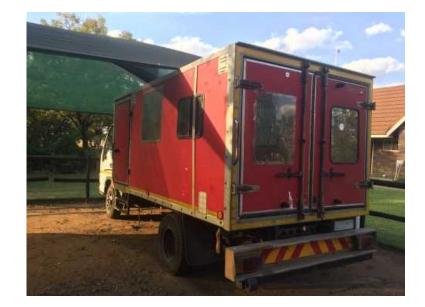

## Isuzu NPR 300 (65000 R)

Location **Gauteng, Vereeniging** https://www.freeadsz.co.za/x-104242-z

Non runner, engine rebuilt, as

| ]<br>£ | Isuzu                     | NPR          | 300  |
|--------|---------------------------|--------------|------|
|        | https://www.freea<br>42-z | dsz.co.za/x- | 1042 |
|        | Isuzu                     | NPR          | 300  |
| ****   | https://www.freea         | dsz.co.za/x- | 1042 |
|        | Isuzu                     | NPR          | 300  |
|        | https://www.freea<br>42-z | dsz.co.za/x- | 1042 |
|        | lsuzu                     | NPR          | 300  |
|        | https://www.freea<br>42-z | dsz.co.za/x- | 1042 |
|        | Isuzu                     | NPR          | 300  |
|        | https://www.freea<br>42-z | dsz.co.za/x- | 1042 |
| 温馨     | Isuzu                     | NPR          | 300  |
|        | https://www.freea         | dsz.co.za/x- | 1042 |
| 温暖     | Isuzu                     | N PR         | 300  |
|        | https://www.freea<br>42-z | dsz.co.za/x- | 1042 |
|        | Isuzu                     | NPR          | 300  |
|        | https://www.freea<br>42-z | dsz.co.za/x- | 1042 |
|        | Isuzu                     | N PR         | 300  |
|        | https://www.freea<br>42-z | dsz.co.za/x- | 1042 |
|        | Isuzu                     | N<br>P<br>R  | 300  |
|        | https://www.freea<br>42-z | dsz.co.za/x- | 1042 |