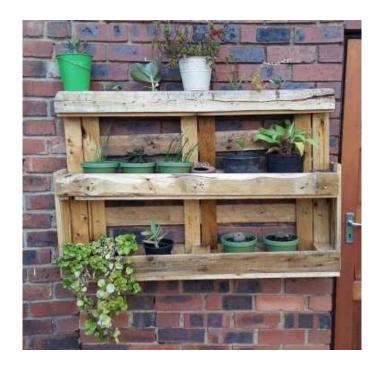

## Pallet Garden Shelves made by Joe (350 R)

Location **Gauteng, Johannesburg** https://www.freeadsz.co.za/x-104045-z

This rustic garden shelf table has been handmade from high quality Pallets imported from France. Expertly finished off and sealed to enhance your outdoor area. As it has been upcycled to beautify your environment, you can feel great about your purchase as you support an eco-friendly initiative. Varnished – R350