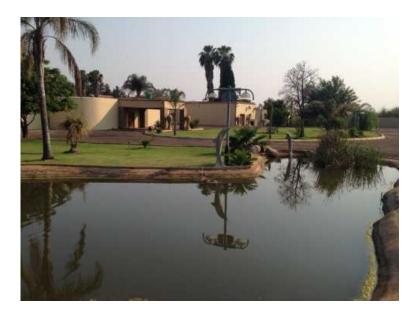

## plot with 8 dwellings and factory (15500000 R)

Location Gauteng, Pretoria https://www.freeadsz.co.za/x-103980-z

Big 5.5ha property at Bon Accord dam area in Pretoria, Gauteng, South Africa, with over 2000sqm buildings on it only 8km from Zambesi drive one of the main roads in Pretoria. And only 2km from Bon Accord shopping centre. Tar road up to your door way. 1x 600sqm x double story house with cinema and heated swimming pool with private electric gate and electric fence garages and carports, and much more. This house can be used as a guest house or lodge by it self because of the size and overlooking environment. 1x 280sqm house with private electric entrance and garages and car ports and can be rented out for a good income. 6x about 120sqm townhouses rented out with good income with private remote entrances and electric fence with private car ports, 1x 600sqm factory with offices, conversance room and store room with carports with private entrance and equipped with 2 post lifts and low level car lift. The factory and offices can also be rented out. Borehole fully automated and self-activated system to pump the 2 x 5000L water tanks full by itself. With 3 water dams fully equipped with pumps and over 40 automated outside evening lights, 3 hectare Luzern field rented out for extra, with unlimited canal water for to be used for agricultural use. With over 2500sgm tar road all around plot from main tar road to all entrance points on the plot. 6x electric sliding gates on plot. With a 3 phase automated diesel generator to operate entire plot and all building together at normal power consumption rate. Landscaping is done 100% with irrigation all over the plot and in the Luzern fields with over 40 x 5m to 6 m palm trees and over 40 cycad trees. There are still some small projects on the property still in need of completion but only artificial things to complete. Owner will also consider trade ins or swop deals. NO AGENTS PLEASE Direct for sale from owner for only R15.5mil.