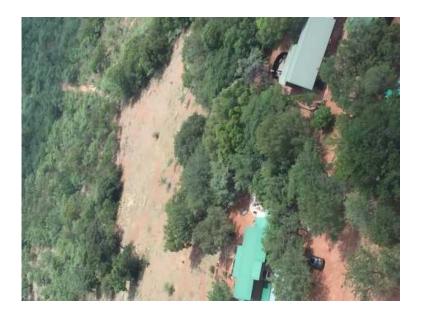

## Farm for sale Limpopo (2700000 R)

Location Gauteng, Pretoria https://www.freeadsz.co.za/x-103928-z

Beautifull 43 hectare farm between Mookgophong(Naboomspruit) and Mokopane(Potgietersrus) Fully game fenced, 3 phase Eskom power/ 2 houses, Plenty outbuildings+butchery +coldrooms+ lapa +jacuzzi+ plenty game --( 2 Houses in 100%)