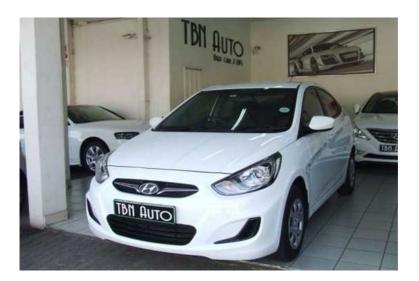

## Hyundai Accent (134900 R)

Location Gauteng, Pretoria https://www.freeadsz.co.za/x-103435-z

FREE ADS

EBD,Immobiliser,ABS,Alloy Wheels,Power Steering,Electric Windows,Air Bags,Air Conditioning,Full Service History,Central Locking.Fanie Theron 071 0775 119.This fuel saver is fitted with a 1,591 liter, 4 cylinder petrol engine that generates 91kw@6300 rpm, torque 156nm@4200rpm, average fuel consumption 6.1L/100 km, fitted with 6 speed manual gearbox, air conditioner, fog lamps, remote side mirrors are electric and heated, hands free phone pre wiring, radio and cd player, park distance control back, ventilated abs discs,balance of service plan 90 000/60 months. full service history. Free 2 year mobility.