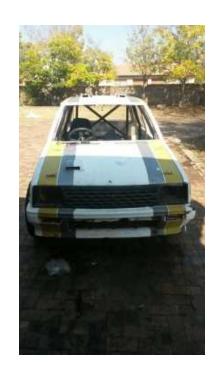

## **Charade Race Car (8000 R)**

Location **Gauteng, Vereeniging** https://www.freeadsz.co.za/x-103323-z

Charade race car converted to back wheel drive by professionals very neat roll cage, all round disc brakes, ford racing gearbox and 1600 Kent motor (motor needs a crank, starter and carburetor) car is ideal for oval track racing. Serious buyers only please its a give away.