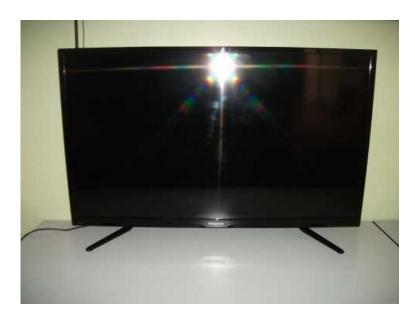

## **FREE MS Z :** Hisence 40 inch LED HD slim line flat screen TV R3600.00 (3600 R)

https://www.freeadsz.co.za/x-1030 85-z line

flat

SC

een .

╡ӹ

D HD slim R3600.00

Hisence

6

Location **Gauteng, Johannesburg** https://www.freeadsz.co.za/x-103085-z

Hisence flat screen TV R3600.00

 $\hat{a}$ €¢Model LED40D36P  $\hat{a}$ €¢LED  $\hat{a}$ €¢HD  $\hat{a}$ €¢40 inch  $\hat{a}$ €¢slim line  $\hat{a}$ €¢AV X1  $\hat{a}$ €¢COMPONENT X 1  $\hat{a}$ €¢USB X 2  $\hat{a}$ €¢HDMI X 2  $\hat{a}$ €¢HDMI X 2  $\hat{a}$ €¢ANT CABLE  $\hat{a}$ €¢HEAD PHONE OUTPUT  $\hat{a}$ €¢VIDEO OUTPUT