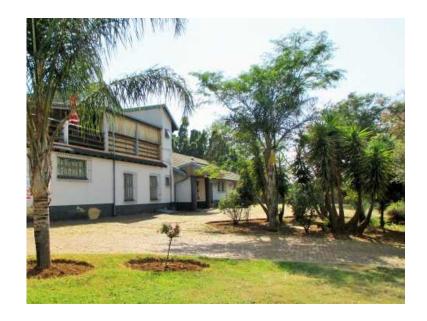

## Smallholding in High Demand Location (8000000 R)

Location Gauteng, Johannesburg https://www.freeadsz.co.za/x-103019-z

Act now to secure one of the few remaining large pieces of land available here.

Shopping centres, medical centres, residential estates and entertainment complexes, and educational institutions characterise this fast-growing development node.

## Features outlined:

- ï,§ 2 large dwellings, entertainment venues, decks, pool area and lapas, multiple staff quarters;
- ï,§ Large workshop;
- ï,§ Borehole, water storage dams and tanks, and a 50mm municipal water line at gate, 3-Phase Eskom
- ï,§ 300mm Municipal sewerage line is on the property, French drains in use;
- ï,§ Lapsed approval for Guesthouse and associated activities, currently zoned Residential;
- ï,§ Just over 2 Hectares of nearly flat ground, fully walled (2.1m) with security gate and heavy gate opener, electrical fencing infrastructure in place.