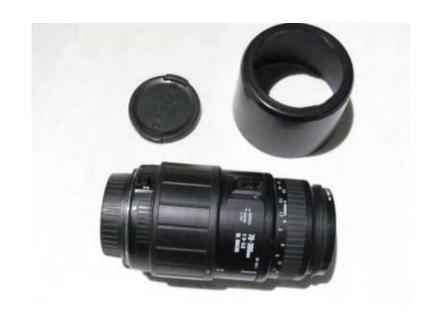

## Sigma 70 to 300mm 14-5.6 DL Makro for Canon SLR (799 R)

Location Gauteng, Pretoria https://www.freeadsz.co.za/x-10265-z

Sigma 70-300mm 1:4-5.6 DL Makro for Canon SLR, in excellent and 100% working condition, Please call or Whatsapp Ben Mans during Office hours, Mo-Fr 08:00 to 17:00 and Sat 08:00 to 10:00 on 082 9312129, PLEASE Donââ,¬â,,¢t SMS, PRICE NOT