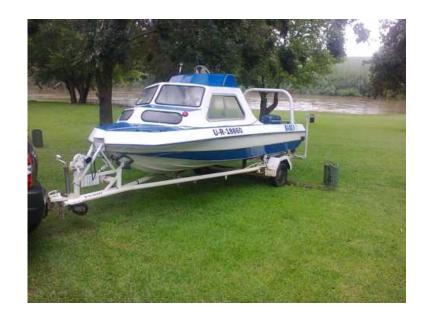

## **Sportsman Cabin (18000 R)**

Location **Gauteng, Vereeniging** https://www.freeadsz.co.za/x-102388-z

Fitted with a 60Hp Evenrude in good running condition with safety equipment. COF & Buoyancy need to be renewed. Should you do it, price drop to 15000.00.)