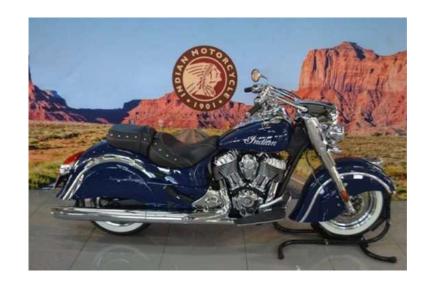

## Indian Chief Chief Classic 111Ci (339900 R)

Location **Gauteng, Johannesburg** https://www.freeadsz.co.za/x-102175-z

Springfield Blue Finished With Black Leather, ABS, Air and Oil Cooled, Floor Boards, On Board Computer, Air Suspention, White Walls, Cruise Control, Driving Lights, War Bonnet Light, Keyless Ignition, Belt Final Drive, 6 Speed, 2 Year.