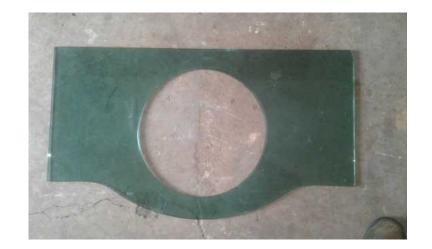

## Glass top for bathroom (500 R)

Location **Gauteng, Pretoria** https://www.freeadsz.co.za/x-102016-z

Glass top for bathroom. Hole for basin.

|  | Glass               | top     | for     | bathroom   |
|--|---------------------|---------|---------|------------|
|  | https://www         | v.freea | dsz.co  | .za/x-1020 |
|  | Glass               | top     | for     | bathroom   |
|  | https://www         | /.freea | dsz.co  | .za/x-1020 |
|  | Glass               | top     | for     | bathroom   |
|  | https://www<br>16-z | /.freea | adsz.co | .za/x-1020 |
|  | Glass               | top     | for     | bathroom   |
|  | https://www<br>16-z | /.freea | dsz.co  | .za/x-1020 |
|  | Glass               | top     | for     | bathroom   |
|  | https://www         | /.freea | dsz.co  | .za/x-1020 |
|  | Glass               | top     | for     | bathroom   |
|  | https://www<br>16-z | /.freea | dsz.co  | .za/x-1020 |
|  | Glass               | top     | for     | bathroom   |
|  | https://www<br>16-z | /.freea | dsz.co  | .za/x-1020 |
|  | Glass               | top     | for     | bathroom   |
|  | https://www<br>16-z | v.freea | dsz.co  | .za/x-1020 |
|  | Glass               | top     | for     | bathroom   |
|  | https://www<br>16-z | /.freea | dsz.co  | .za/x-1020 |
|  | Glass               | top     | for     | bathroom   |
|  | https://www<br>16-z | /.freea | dsz.co  | .za/x-1020 |