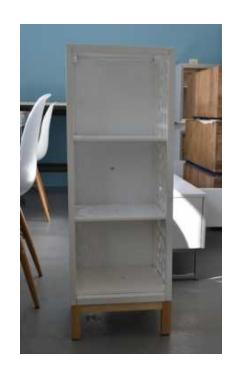

## Never been used bathroom shelving. Retails for R1699. Contemporary, chic with an o

Location Gauteng, Johannesburg

https://www.freeadsz.co.za/x-101860-z

Measurements: 34(w) x 30(d) x 96(h)

Assembly required: No Material type: Wood Nicky: 072 639 6570

nicky.grafpretorius@gmail.com www.contemporaryliving.co.za

The furniture we sell is brand new but comes off the show room floor. As such we are able to offer fantastic prices on quality furniture.

Please note that all prospective purchasers should fully inspect all items before purchase. No refunds or returns will be