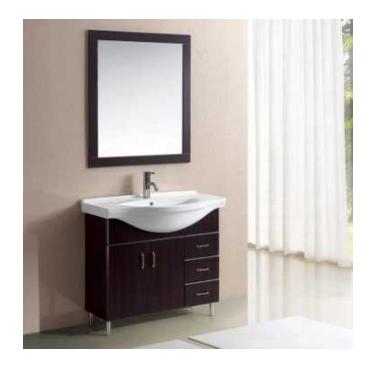

## Bathroom basin and cabinet (2000 R)

Location Gauteng, Johannesburg https://www.freeadsz.co.za/x-101848-z

Bathroom basin and cabinet. Brand new in the sealed box. R2000 900 x 500 x 820 Note that no mirror included with this set.